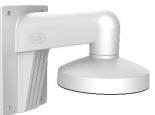

# DS-1273ZJ-140

Wall Mount

### Features:

- Aluminum alloy material with surface spray treatment
- The outlet hole makes the feature looks better
- Better water proof design
- Convenient installation coordinating with lower bowl