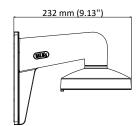

## **Dimension:**

DS-1273ZJ-140

### Parameter:

| Model      | DS-1273ZJ-140        |
|------------|----------------------|
|            | Wall Mount           |
| Parameters |                      |
| Appearance | Hikvision White      |
| Material   | Aluminum Alloy       |
| Dimension  | Ф 140 × 182 × 120 mm |
| Weight     | 777 g (1.71 lb.)     |