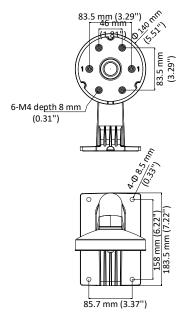

## **Dimension:**

DS-1273ZJ-140

### Parameter:

| Model      | DS-1273ZJ-140        |
|------------|----------------------|
|            | Wall Mount           |
| Parameters |                      |
| Appearance | Hikvision White      |
| Material   | Aluminum Alloy       |
| Dimension  | Ф 140 × 182 × 120 mm |
| Weight     | 777 g (1.71 lb.)     |